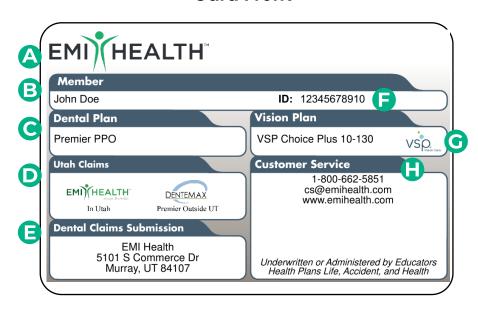

# **Your ID Card (front)**

It is important that you present your ID card each time you receive services.

Your EMI Health ID card contains a lot of useful information for you and your provider.

#### **Card Front**

- EMI Health is your dental and vision insurance carrier.
- B The employee's name is listed on the ID card. Covered dependents are not listed.
- If you have dental coverage with EMI Health, the name of your dental plan will appear here. This also indicates your dental participating provider network. To verify a provider's status, visit emihealth.com or call 800-662-5851.
- These are your participating provider dental networks outside of Utah. To verify a provider's status, visit emihealth.com or call 800-662-5851.

If this section is not on your card, you do not have dental coverage through EMI Health.

- This is the claims submission address for all dental claims. In most cases, your provider will submit claims directly to EMI Health.
- Your unique member number is required in order to verify coverage, determine benefits, and pay claims for you and your dependents.
- If you have vision coverage with EMI Health, the name of your vision plan will appear here. This also indicates your vision participating provider network. To verify a provider's status, visit emihealth.com or call 800-662-5851.

If this section is not on your card, you do not have vision coverage through EMI Health.

This is the telephone number to call for customer service inquiries.