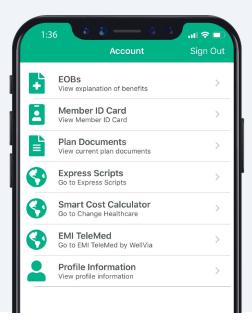

### Search on the go

In addition to being another convenient way to search for providers and facilities, the EMI Health mobile app allows you to do even more.

**Access your ID Card** 

View and download your plan grids so you always know the benefits you have.

View your EOBs and search by person, service, date, and more.

Update your profile information like email address, password, or security questions.

# The EMI Health Mobile App

Your benefits. Anytime. Anywhere.

Find in-network providers and facilities.

#### **Customer Service**

Need to talk to a person? No problem. Call us from the app.

#### **Other Features**

- Access current and past issues of the Hope Health newsletter.
- Update your profile information like email address, password, or security questions.

#### **ID Card**

Access your ID Card from anywhere at any time.

#### **EOBs**

View your EOBs and search by person, service, date, and more.

#### Plan Information

View and download your plan grids so you always know the benefits you have.

- View your member ID card
  View, download, or print your EMI Health ID card by clicking on "View Your Member ID Card" button.
- See your plan documents

  Here are the plans you are currently enrolled in through EMI Health. From here, you can view your plan documents (your coverage grids and/or fee schedules if applicable) and access your pharmacy tools.
- View and sort your recent claims

  Use the toggles to filter and sort your claims by type, covered member, network, and date range. View your Explanation of Benefits (EOBs) documents by clicking on "View EOB" to the right of each claim. Note: These documents are not mailed, so it's important to check your dashboard regularly for any new EOBs that come into your account.
- At-a-glance accumulators

  In this block, you are able to see your progress towards applicable plan accumulators for medical and dental plans. Use the drop down options at the top to switch between covered members on your plan, time period, and accumulator type.