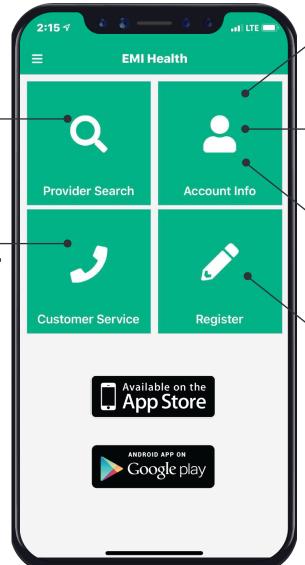

### Search on the go

In addition to being another convenient way to search for providers and facilities, the EMI Health mobile app allows you to do even more.

**Access your ID Card** 

View and download your plan grids so you always know the benefits you have.

View your EOBs and search by person, service, date, and more.

Update your profile information like email address, password, or security questions.

# The EMI Health Mobile App

Your benefits. Anytime. Anywhere.

Find in-network providers and facilities.

#### **Customer Service**

Need to talk to a person? No problem. Call us from the app.

#### **Other Features**

- Access current and past issues of the Hope Health newsletter.
- Update your profile information like email address, password, or security questions.

#### **ID Card**

Access your ID Card from anywhere at any time.

#### **EOBs**

View your EOBs and search by person, service, date, and more.

#### Plan Information

View and download your plan grids so you always know the benefits you have.

### Log in/Register

Download the app and log in using your My EMI Health username and password.

If you haven't registered your account, you can do so in the app or online at emihealth.com.

Scan this QR code with your phone to download.