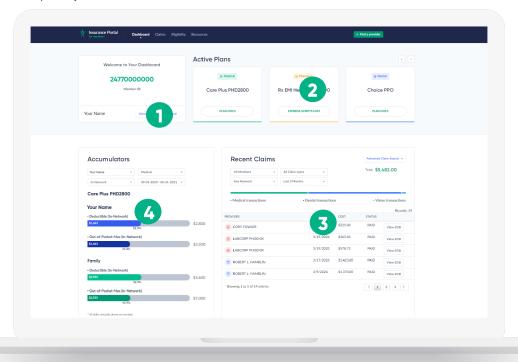

# My EMI Health Account

Welcome to the your member dashboard! In less than 30 seconds, you can see everything you need to know.

## Let's take a tour of your dashboard

Note: not all of these blocks may appear on your dashboard. This guide covers all that may possibly show up, but they may not apply to the EMI Health plans you are enrolled in.

- View your member ID card
  View, download, or print your EMI Health ID card by clicking on "View Your Member ID Card" button.
- See your plan documents

  Here are the plans you are currently enrolled in through EMI Health. From here, you can view your plan documents (your coverage grids and/or fee schedules if applicable) and access your pharmacy tools.
- View and sort your recent claims

  Use the toggles to filter and sort your claims by type, covered member, network, and date range. View your Explanation of Benefits (EOBs) documents by clicking on "View EOB" to the right of each claim. Note: These documents are not mailed, so it's important to check your dashboard regularly for any new EOBs that come into your account.
- At-a-glance accumulators

  In this block, you are able to see your progress towards applicable plan accumulators for medical and dental plans. Use the drop down options at the top to switch between covered members on your plan, time period, and accumulator type.